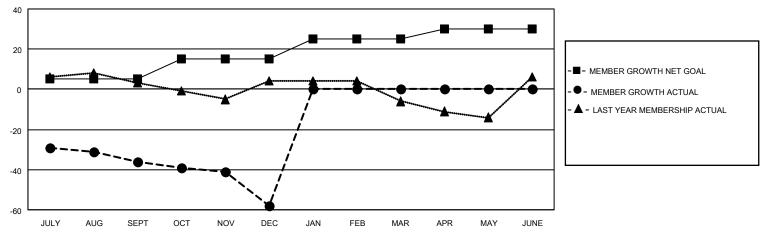

## GOALS AND ACTUAL MEMBERS CUMULATIVE

| DROPPED CLUBS: 3 |    | 4 CLUBS OF 60 ADDED 1 OR  | GENDER DISTRIBUTION       |              |  |
|------------------|----|---------------------------|---------------------------|--------------|--|
|                  |    | MORE NEW MEMBERS          | MALE 534 (45.45%)         |              |  |
|                  |    |                           | FEMALE                    | 640 (54.47%) |  |
| DROPPED MEMBERS  |    |                           | NON BINARY                | 0 (0.00%)    |  |
|                  |    |                           | PREFER NOT TO ANSWER      | 1 (0.09%)    |  |
| DECEASED         | 2  |                           |                           |              |  |
| CLUB CANCELLED   | 5  | CLICK HERE FOR CUMULATIVE | TOTAL FAMILY UNIT MEMBERS | 3 27         |  |
| OTHER            | 59 | MEMBERSHIP DATA           |                           |              |  |
| TOTAL            | 66 |                           | FAMILY MEMBERS PAYING HAI | LF DUES 14   |  |
|                  |    |                           |                           |              |  |